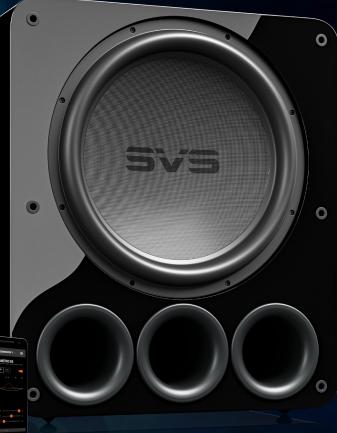

## **PB17-Ultra R** Evolution

Reference Ported Cabinet Subwoofer

Dimensions: 25.0" (635mm) H x 21.7" (550mm) W x 29.3" (744mm) D Weight: 164.7lbs (74.7kg) Frequency Response: 14Hz - 220Hz +/-3dB Extended: 12Hz - 220Hz +/-3dB Sealed: 14Hz - 320Hz +/-3dB

## 17-Ultra R|Evolution Subwoofer Features

- » High-Excursion 17-Ultra R Evolution Driver with glass fiber cone with 55 lb toroidal ferrite magnet motor assembly render massive low frequency output down to 15Hz with pinpoint accuracy and control.
- » 8-inch Dual Voice Coil design ensures stable and controlled transfer of motor electro-magnetic energy to the 17-inch cone to maintain unparalleled driver control with maximum efficiency.
- Dual Mono Amplifier with Discrete MOSFET Output stages drives one of the dual voice coils to double the amount of current being fed to the driver achieving effortless output with lower continuous current demand from a home's AC circuit.
- Switch Mode Power Supply time aligns the AC voltage to the AC current while filtering and stabilizing incoming voltage to optimize signal quality and audio performance.