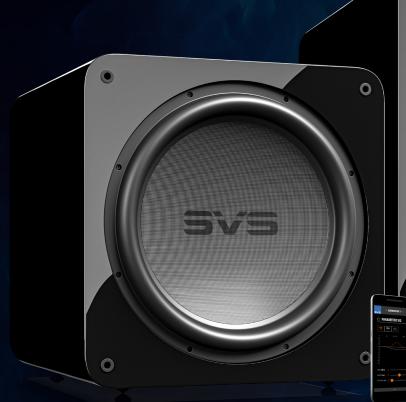

## SB17-Ultra R Evolution

Reference Sealed Cabinet Subwoofer

Dimensions: 20.0" (507mm) H x 19.5" (495mm) W x 21.2" (537mm) D Weight: 124.0lbs (56.25kg) Frequency Response: 15Hz - 320Hz +/-3dB

## 17-Ultra R|Evolution Subwoofer Features

- » High-Excursion 17-Ultra R Evolution Driver with glass fiber cone with 55 lb toroidal ferrite magnet motor assembly render massive low frequency output down to 15Hz with pinpoint accuracy and control.
- » 8-inch Dual Voice Coil design ensures stable and controlled transfer of motor electro-magnetic energy to the 17-inch cone to maintain unparalleled driver control with maximum efficiency.
- Dual Mono Amplifier with Discrete MOSFET Output stages drives one of the dual voice coils to double the amount of current being fed to the driver achieving effortless output with lower continuous current demand from a home's AC circuit.
- Switch Mode Power Supply time aligns the AC voltage to the AC current while filtering and stabilizing incoming voltage to optimize signal quality and audio performance.