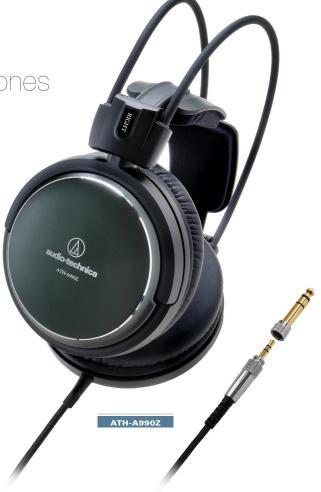

## ATH-A990Z

high-fidelity closed-back headphones

Next-generation Art Monitor headphones with exquisite purity of sound. Featuring lightweight, aluminium housings and completely redesigned drivers.

- Hand-assembled in Japan, the A990Z features newly designed 53mm drivers for a premium high-fidelity sound.
- Lightweight, aluminium housings with a deep metallic green finish.
- Innovative 3D wing support for a great fit and long-wearing comfort.
- Premium, soft earpads for comfortable fit.
- Double Air Damping System structure provides an extended frequency range for deep bass reproduction.
- 3.0m cloth-wrapped tangle-free cable.

Driver: Closed-back dynamic 53mm

Output Sound Pressure Level: 100dB/mW

Frequency Response: 5 ~ 42,000Hz

Maximum Input Power: 2,000mW

Impedance: 44 ohms

Weight: 335g

Cable Length: 3.0m (OFC-6N+OFC)

Connector: 6.3/3.5mm gold-plated stereo 2-way plug