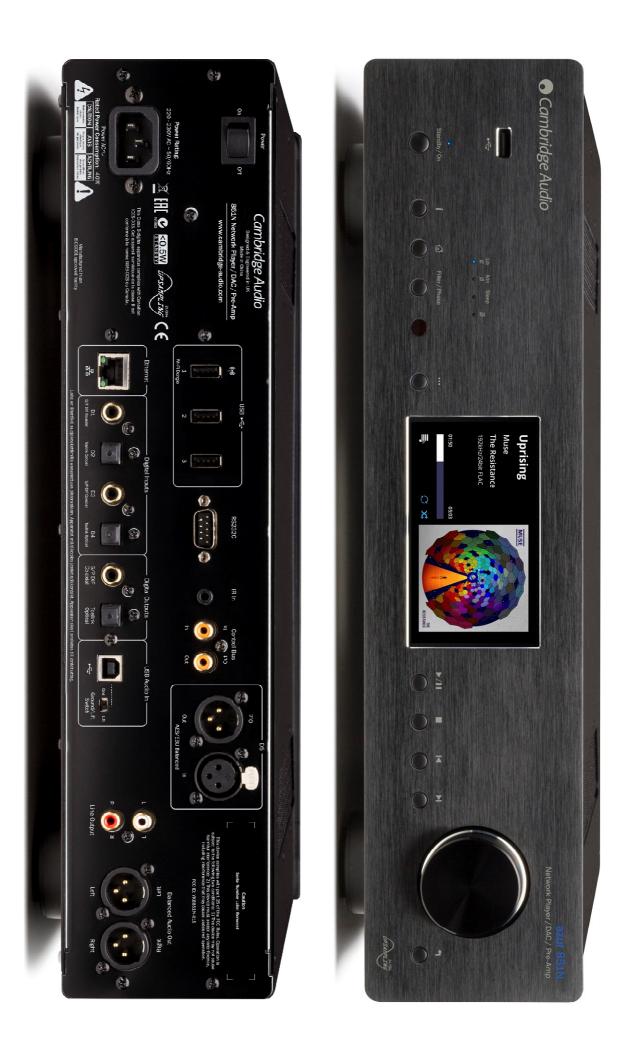

## Azur 851N Upsampling Network Music Player

Jan 2015

- Network music player / DAC / digital pre-amp
- 4.3"(11cm) colour TFT display for viewing of album art, track info and menus
- Playback of multiple audio CODECs including 24-bit/192kHz studio master quality formats
- Spotify Connect supported for playback of Spotify music/playlists through the 851N
- 20,000 internet radio stations
- Digital pre-amplifier featuring optional digital volume control and channel balance
- Upsampling Digital to Analogue Converter • featuring S/PDIF, TOSLINK, AES/EBU and USB digital inputs (all 24-bit compatible)
- Airplay technology for wireless audio streaming from Apple products
- ATF2 audio up-sampling to 24-bit/384kHz

- Twin Analog Devices AD1955 DACs
- USB audio input allowing streaming of up to 24bit/192kHz audio and DSD streams from a computer
- Audiophile grade oversize toroidal transformer
- Gapless playback supported
- Free iOS/Android app giving control of unit
- Support for optional BT100 Bluetooth receiver, allowing audio to be streamed and up-sampled from any paired aptX or A2DP Bluetooth device
- Balanced and unbalanced analogue audio outputs for superior connectivity
- Full metal casework with thick brushed aluminium front panel and dual layer damped feet, giving enhanced resonance control
- Available in black and silver finishes

## **Detailed Specifications**

| D/A converters            | Twin Analog Devices AD1955 24-bit DACs                                                                                                                                                                                                                                                                                                                                                                                                                  |
|---------------------------|---------------------------------------------------------------------------------------------------------------------------------------------------------------------------------------------------------------------------------------------------------------------------------------------------------------------------------------------------------------------------------------------------------------------------------------------------------|
| Digital filter            | 2nd Generation ATF2 up-sampling to 24-bit/384kHz.<br>Linear Phase, Minimum phase or Steep modes.                                                                                                                                                                                                                                                                                                                                                        |
| Analogue filter           | 2-pole differential Bessel with DC servo (for both XLR and RCA outputs)                                                                                                                                                                                                                                                                                                                                                                                 |
| Digital audio inputs      | 1 x AES/EBU, 2 x S/PDIF coaxial and 2 x TOSLINK optical                                                                                                                                                                                                                                                                                                                                                                                                 |
| USB Audio input           | USB Type B conforms to USB Audio profile 1.0 or 2.0 (user selectable)                                                                                                                                                                                                                                                                                                                                                                                   |
| Analogue audio outputs    | Balanced XLR and unbalanced RCA analogue audio outputs                                                                                                                                                                                                                                                                                                                                                                                                  |
| Compatibility             | UPnP: Linear PCM 16-24 bit, 11.025-192kHz Local USB media: Linear PCM 16-24 bit, 11.025-192kHz USB Audio1.0: Linear PCM 16-24 bit, 44.1-96kHz USB Audio 2.0: Linear PCM 16-24 bit, 44.1-192kHz or DSD (x64) TOSLINK 16-24 bit, 32-192kHz (using high quality TOSLINK optical cable) S/PDIF: Linear PCM 16-24 bit, 32-192kHz AES3/EBU: Linear PCM 16-24 bit, 32-192kHz BT100 Bluetooth receiver: A2DP plus aptX Internet radio: 16-24 bit, 11.025-192kHz |
| Audio formats             | ALAC, WAV, FLAC, AIFF, WMA, MP3, AAC, HE AAC, AAC+, OGG Vorbis                                                                                                                                                                                                                                                                                                                                                                                          |
| Standby power consumption | <0.5W                                                                                                                                                                                                                                                                                                                                                                                                                                                   |
| Dimensions (H x W x D)    | 115 x 430 x 360mm (4.5 x 16.9 x 14.7")                                                                                                                                                                                                                                                                                                                                                                                                                  |
| Weight                    | 8.1kg (17.9lbs)                                                                                                                                                                                                                                                                                                                                                                                                                                         |