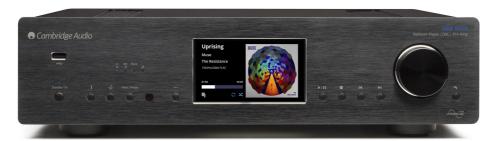

## Azur 851N Upsampling Network Music Player

Jan 2015

- Network music player / DAC / digital pre-amp
- 4.3"(11cm) colour TFT display for viewing of album art, track info and menus
- Playback of multiple audio CODECs including 24-bit/192kHz studio master quality formats
- Spotify Connect supported for playback of Spotify music/playlists through the 851N
- 20,000 internet radio stations
- Digital pre-amplifier featuring optional digital volume control and channel balance
- Upsampling Digital to Analogue Converter • featuring S/PDIF, TOSLINK, AES/EBU and USB digital inputs (all 24-bit compatible)
- Airplay technology for wireless audio streaming from Apple products
- ATF2 audio up-sampling to 24-bit/384kHz

- Twin Analog Devices AD1955 DACs
- USB audio input allowing streaming of up to 24bit/192kHz audio and DSD streams from a computer
- Audiophile grade oversize toroidal transformer
- Gapless playback supported
- Free iOS/Android app giving control of unit
- Support for optional BT100 Bluetooth receiver, allowing audio to be streamed and up-sampled from any paired aptX or A2DP Bluetooth device
- Balanced and unbalanced analogue audio outputs for superior connectivity
- Full metal casework with thick brushed aluminium front panel and dual layer damped feet, giving enhanced resonance control
- Available in black and silver finishes