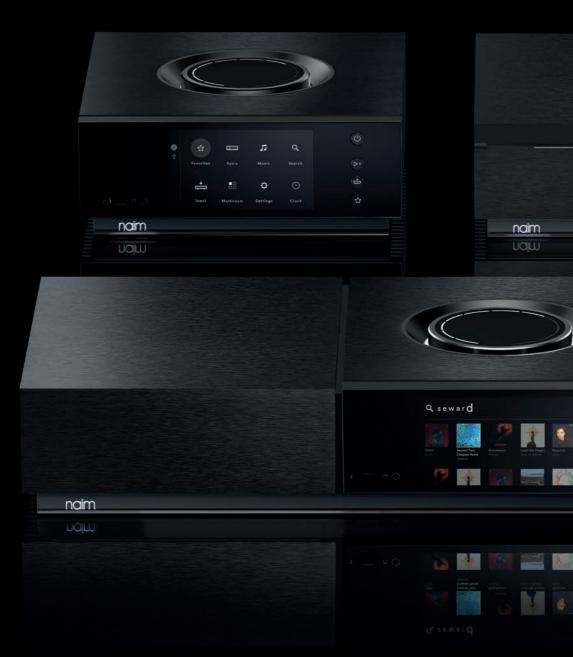

Your music collection reimagined with Uniti.

Uniti

The new Uniti family has been created with three all-in-one players and a server: the reference audiophile Uniti Nova, the versatile CD playing and ripping Uniti Star and the superb compact yet powerful Uniti Atom

Our Uniti Core hard-disk music server completes the range, allowing you to store and stream thousands of albums and back-up all your music in one place. We went back to the drawing board for Uniti, creating a range of state-of-the-art systems that work in harmony with each other and offer infinite possibilities for playing your music.

### Inside Uniti all-in-one Players

Everything about new Uniti has been scrutinised to achieve the best sound quality. It's far more powerful, has masses of memory, will adapt to new technology and seamlessly integrates across Naim's existing product range