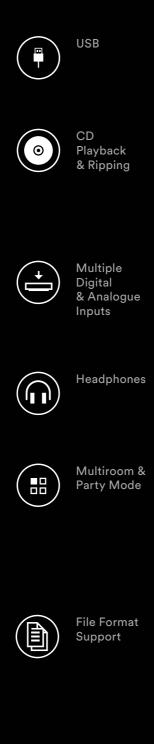

Uniti Star allows you to enjoy your entire CD collection, as well as your digital favourites. Create bit-perfect copies of your CDs and save the data to local storage (Uniti Star, Uniti Core) or to internal storage (Uniti Core).

Integrate Uniti with all your audio sources using the digital inputs for TVs, set-top boxes or games consoles, as well as analogue sources such as a turntable (phono stage required).

Front panel 3.5mm headphone jack with new upgraded headphone amplifier with significantly improved bass extension.

Fill your entire home with the Naim sound using Multiroom and Party Mode. With two or more Uniti products on your home network, you can play back the same music beat-for-beat in up to six rooms, all controlled via the Naim app.

Play back lossless music files in WAV, FLAC, AIFF and ALAC formats or stream MP3, AAC and Ogg Vorbis. All Uniti players also support DSD64 & 128 playback with gapless seek to time on all file formats.