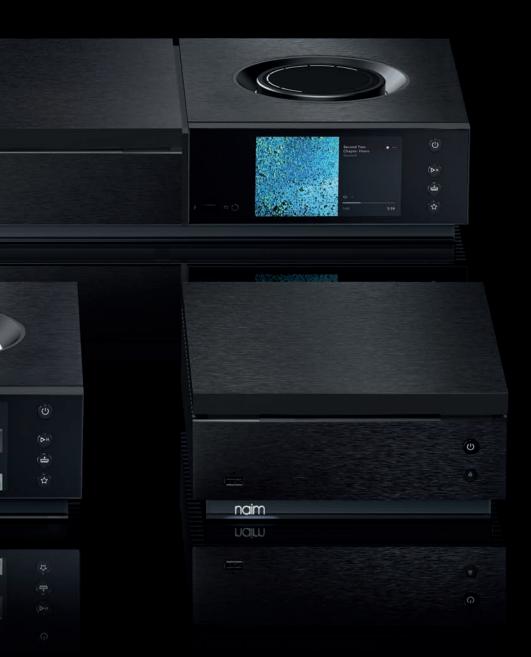

Your music collection reimagined with Uniti.

Uniti

The new Uniti family has been created with three all-in-one players and a server: the reference audiophile Uniti Nova, the versatile CD playing and ripping Uniti Star and the superb compact yet powerful Uniti Atom

Our Uniti Core hard-disk music server completes the range, allowing you to store and stream thousands of albums and back-up all your music in one place. We went back to the drawing board for Uniti, creating a range of state-of-the-art systems that work in harmony with each other and offer infinite possibilities for playing your music.

### Inside Uniti all-in-one Players

Everything about new Uniti has been scrutinised to achieve the best sound quality. It's far more powerful, has masses of memory, will adapt to new technology and seamlessly integrates across Naim's existing product range