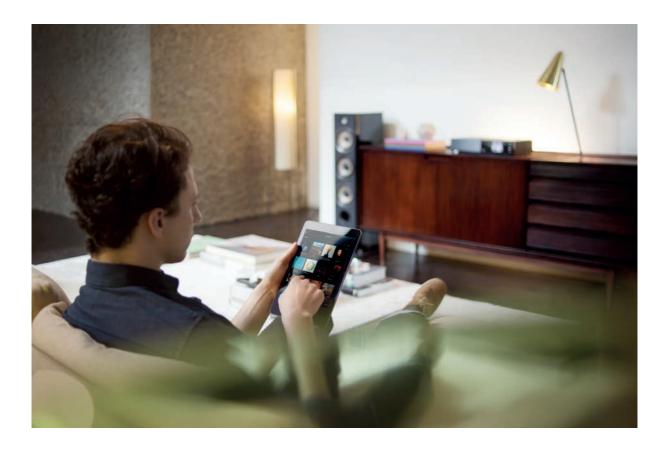

### **Command Your Music**

The custom Naim app gives you effortless control over individual or multiple Uniti products

Access all your music including favourite radio stations, streaming services and playlists, explore artist discographies and biographies, and update your system wirelessly with a single tap.

It's simple to connect your Uniti player to other Uniti or Naim streaming products using either Wi-Fi or a wired Ethernet connection. Everything is controlled at your fingertips via the Naim iOS and Android app. You can seamlessly sync up to six units by hitting Party Mode and play the same song across all systems – our app lets you change volume across all systems at once for complete control. Or you can choose to play different songs in any room of your home to create different moods and musical atmosphere.