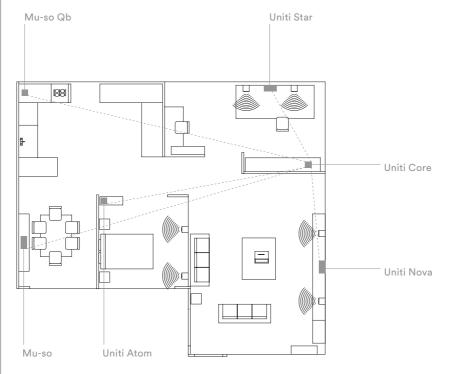

## Build your multiroom system

Play music between any combination of Uniti devices or other Naim streaming systems in up to six rooms of your home

Choose the same song in beat-perfect sync or play different music in different rooms all via the Naim app.

It's simple to connect your Uniti player to other Uniti or Naim streaming products using either Wi-Fi or a wired Ethernet connection. Everything is controlled at your fingertips via the Naim iOS and Android app. You can seamlessly sync up to six units by hitting Party Mode and play the same song across all systems – our app lets you change volume across all systems at once for complete control. Or you can choose to play different songs in any room of your home to create different moods and musical atmosphere.