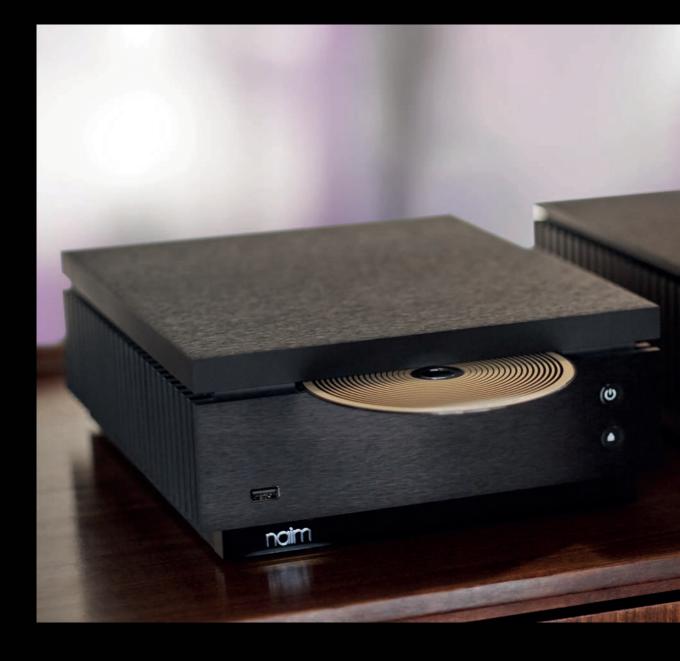

### Uniti Star

The clue is in the name: this system is the star of the show. With plenty of features and the ability to play, rip, store and serve your treasured music collection, Uniti Star offers infinite possibilities. Since it includes a CD player alongside streaming and amplification technology, our engineers had to pay special attention to preserving thermal stability and decreasing interference between components. The custom-integrated CD drive also doubles as a ripper, making Uniti Star the most versatile all-in-one in the range. Ready to go with practically any speaker set-up, Uniti Star will have you rediscovering your entire music collection with a deep, immersive sound.

Uniti Star is a powerhouse offering 70W per channel into 8 Ohms; it will match your desire to turn up the volume effortlessly. Explore the new world of digital audio and stay connected to your CDs: the powerful new Uniti Star is the perfect solution.