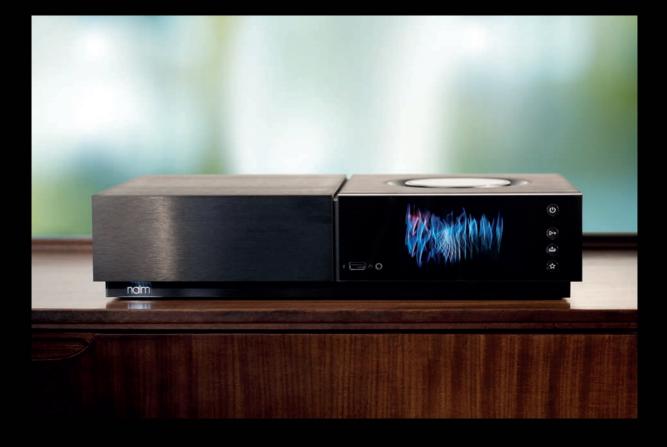

### Uniti Nova

Uniti Nova is proof that audiophile quality can be achieved with an all-in-one player. Whichever source you choose, your music will be transformed into incredible sonic experiences.

The reference player in the range, Uniti Nova has been configured to offer the very best solution that we can implement in a single-box, compact enclosure. All the available space has been used to provide 80 watts per channel of Class A/B amplification capable of driving the most demanding loudspeakers – detail and depth you'll hear in every note, riff and chorus.

Uniti Nova boasts outstanding new technology which really sets it apart from the rest of the range. Its circuitry features the highest quality discrete components, superior isolation, more inputs than you can shake a stick at and a massive toroidal transformer that brings a whole new meaning to the term heavyweight. Uniti Nova is as good as an all-in-one player can get.