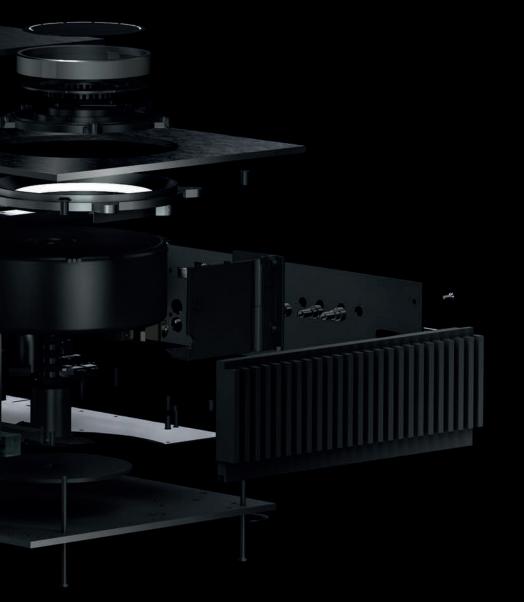

We have gone to extraordinary lengths to maximise the quality of digital music streams. Uniti is running on a completely new Naim designed and built streaming platform. The range is the result of significant investment in time and people within our audio laboratories – every component and material was put under the microscope, questioned, refined or replaced with new custom parts at every stage. Uniti's unique and very powerful 40-bit SHARC DSP is so phenomenally accurate that it performs a staggering 2.7 billion calculations per second, giving it enough power to resolve the most complex music signals with ease.

Extreme care has been taken by our highly trained engineers to protect sensitive components in the audio signal path from digital circuitry – isolated circuit boards for both analogue and digital signals, optical isolators to transfer information between the two sides of the products and careful testing and analysis by our audio experts to catch any stray interference.

Driving this digital innovation is a Class A/B integrated amplifier based on the design of one of our most iconic and best-loved integrated amps – the NAIT. This iconic analogue technology is the beating heart within each Uniti system. Running twice as fast as its predecessor; it is an amplifier that has all the distilled audio engineering know-how behind it. A large toroidal transformer sits at the centre of each Uniti system providing vital fuel, allowing the audio electronics to shine by converting a noisy mains supply into a high-calibre power source.

#### State-of-the-Art Wi-Fi

New Uniti players feature the very latest Wi-Fi, supporting both 2.4 and 5GHz, alongside far better internal buffer and memory. The aerials are integrated within the heatsink – we've also installed a back reflector to prevent any harmful radiation from entering the unit.