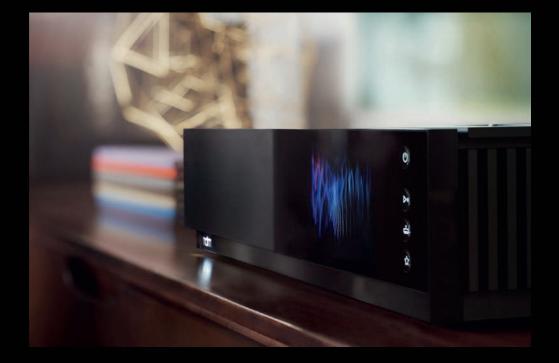

### Uniti Atom

Uniti Atom is a beautiful compact multi-source music player that will seduce you with its amazing sound quality and outstanding aesthetics. Its 40W integrated amplifier and high resolution music streaming capabilities will flood your room with incredible sound.

Uniti Atom is perfect as a high-end main system or even for use in the kitchen or study, where space is at a premium. Just add speakers. Our Naim app for iOS and Android combines all of your music sources in one place, and the option of adding an HDMI connection (Arc Return Channel) to boost television audio, makes the surprisingly powerful Uniti Atom even more appealing. Its charming good looks and even better sound will make you wonder how you ever lived without it.