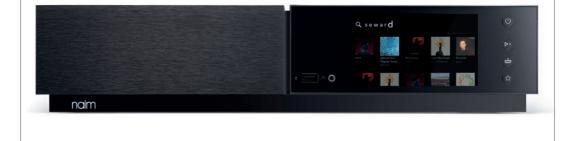

The new signature digitally controlled analogue volume dial, inspired by our reference Statement amplification system, is just one of the features in this beautifully engineered brushed aluminium chassis. It also boasts extruded heatsinks for thermal stability and a highly-polished full colour LCD glass display providing you with rich imagery of your favourite album artwork. Impeccably crafted with materials chosen to be in complete service of sound, Uniti is alive with unique visual contrasts that make it a masterpiece of industrial design.

#### **Functional Symmetry**

All functional elements are as embedded into the core design DNA of Uniti as much as possible. The CD slot feature is presented as a bold split line, the display is presented as a whole cheek, the heatsinks are captured within the overall footprint and the logo bar embedded into the base. The combination is a visually clean, beautifully finished enclosure built to the highest levels of precision.