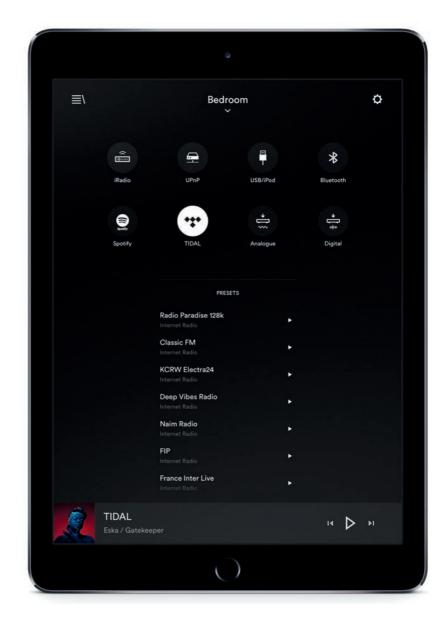

### **Command Your Music**

The custom Naim app gives you effortless control over individual or multiple Uniti products

Access all your music including favourite radio stations, streaming services and playlists, explore artist discographies and biographies, and update your system wirelessly with a single tap.

#### **Bi-Directional Remote Control**

Uniti all-in-one players have a full colour LCD display with a proximity sensor that wakes up on approach, accompanied by a bi-directional intelligent remote control giving you complete freedom of movement. Our new remote pairs with your Uniti product as soon as it's out of the box and turned on; its clean lines contain versatile functionality and beautiful white backlit buttons and is an intrinsic part of new Uniti.

## Build your multiroom system

Play music between any combination of Uniti devices or other Naim streaming systems in up to six rooms of your home

Choose the same song in beat-perfect sync or play different music in different rooms all via the Naim app.

It's simple to connect your Uniti player to other Uniti or Naim streaming products using either Wi-Fi or a wired Ethernet connection. Everything is controlled at your fingertips via the Naim iOS and Android app. You can seamlessly sync up to six units by hitting Party Mode and play the same song across all systems – our app lets you change volume across all systems at once for complete control. Or you can choose to play different songs in any room of your home to create different moods and musical atmosphere.