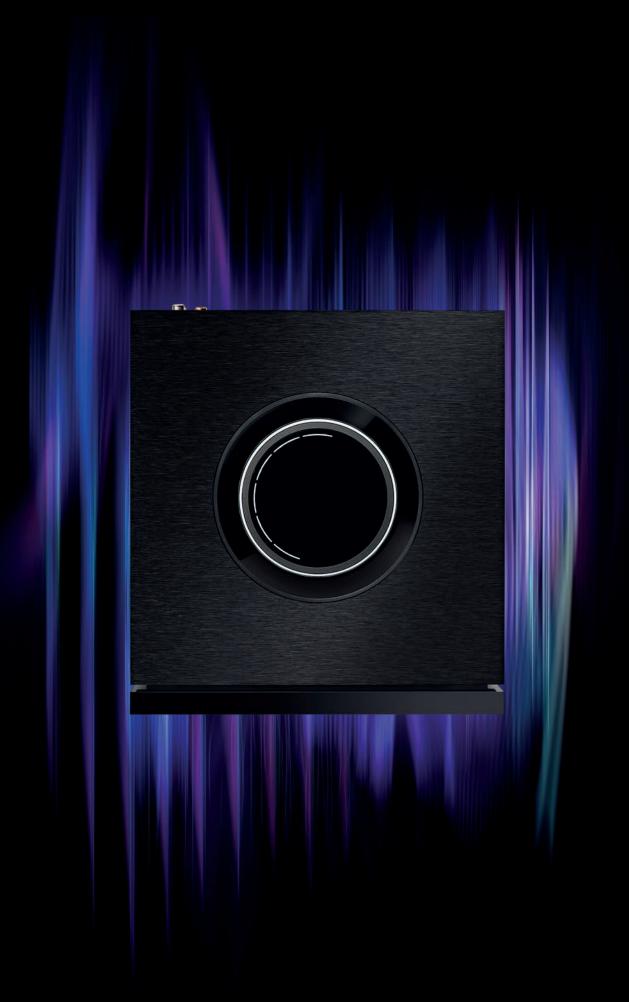

Your music collection reimagined with Uniti.

Uniti

The new Uniti family has been created with three all-in-one players and a server: the reference audiophile Uniti Nova, the versatile CD playing and ripping Uniti Star and the superb compact yet powerful Uniti Atom

#### Made of Great Things ...

Each Uniti system has been built by hand, from individual components to the brushed black aluminium cases. As well as preventing radio frequency interruption, the casework also houses built-in antennae for Wi-Fi and Bluetooth to provide an aesthetic that echoes our classic amplifiers.

The new signature digitally controlled analogue volume dial, inspired by our reference Statement amplification system, is just one of the features in this beautifully engineered brushed aluminium chassis. It also boasts extruded heatsinks for thermal stability and a highly-polished full colour LCD glass display providing you with rich imagery of your favourite album artwork. Impeccably crafted with materials chosen to be in complete service of sound, Uniti is alive with unique visual contrasts that make it a masterpiece of industrial design.

#### **Functional Symmetry**

All functional elements are as embedded into the core design DNA of Uniti as much as possible. The CD slot feature is presented as a bold split line, the display is presented as a whole cheek, the heatsinks are captured within the overall footprint and the logo bar embedded into the base. The combination is a visually clean, beautifully finished enclosure built to the highest levels of precision.