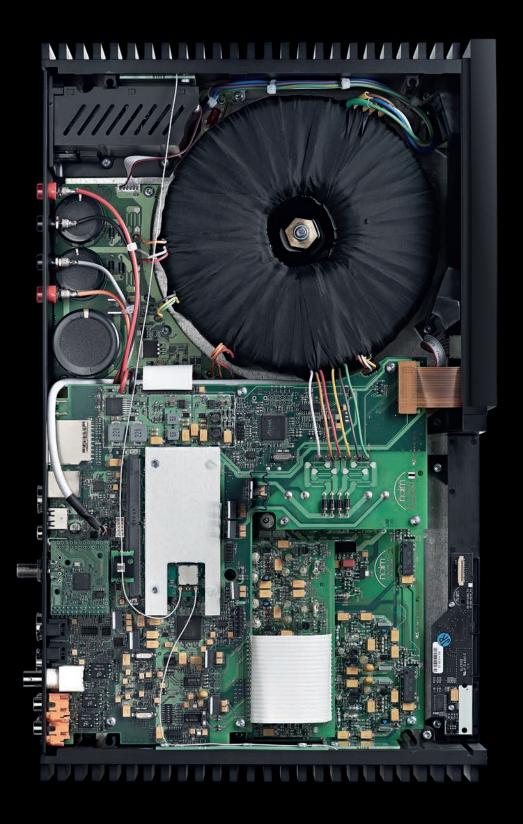

We have gone to extraordinary lengths to maximise the quality of digital music streams. Uniti is running on a completely new Naim designed and built streaming platform. The range is the result of significant investment in time and people within our audio laboratories – every component and material was put under the microscope, questioned, refined or replaced with new custom parts at every stage. Uniti's unique and very powerful 40-bit SHARC DSP is so phenomenally accurate that it performs a staggering 2.7 billion calculations per second, giving it enough power to resolve the most complex music signals with ease.

Extreme care has been taken by our highly trained engineers to protect sensitive components in the audio signal path from digital circuitry – isolated circuit boards for both analogue and digital signals, optical isolators to transfer information between the two sides of the products and careful testing and analysis by our audio experts to catch any stray interference.

Driving this digital innovation is a Class A/B integrated amplifier based on the design of one of our most iconic and best-loved integrated amps – the NAIT. This iconic analogue technology is the beating heart within each Uniti system. Running twice as fast as its predecessor; it is an amplifier that has all the distilled audio engineering know-how behind it. A large toroidal transformer sits at the centre of each Uniti system providing vital fuel, allowing the audio electronics to shine by converting a noisy mains supply into a high-calibre power source.

#### **Revolutionary New Streaming Platform**

Our new streaming platform is unique. It has been built by our engineers to be as future proof as possible, while providing signature Naim sound quality. The powerful platform has also allowed the integration of Chromecast built-in, providing access to thousands of streaming services.