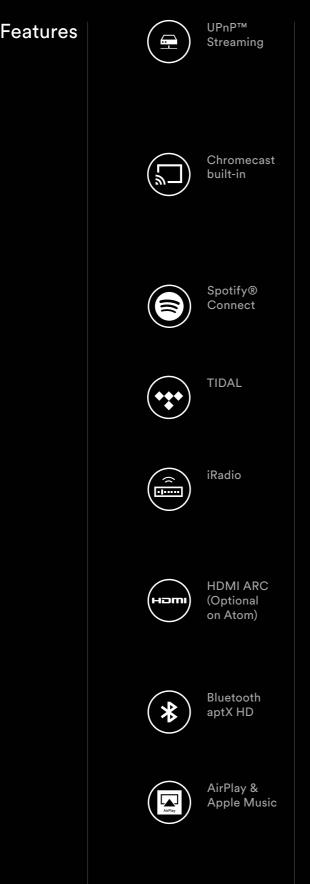

With each player working independently (or together), simply add speakers to fill your home with breathtaking sound.

Use UPnP<sup>™</sup> (Universal Plug and Play) to read music from storage, or PCs and Macs on the same network as your Uniti, control it all with the Naim app and enjoy playback at up to 32bit/384kHz resolution.

New for Uniti is native support for Chromecast built-in. This smart new streaming service creates a seamless link to hundreds of supported apps from your smartphone or tablet and streams directly to your Uniti system.

Discover millions of songs from the world's most popular streaming service with the built-in Spotify Connect feature.

The lossless high definition streaming service is integrated into Uniti for an immersive, high-quality sound experience.

Tune in to thousands of available internet radio stations and podcasts or curate your favourites for quick access later. Uniti Star and Uniti Nova have an optional DAB+/FM module upgrade.

Uniti players feature an HDMI ARC (Audio Return Channel) connection so you can easily connect your TV to experience audiophile sound quality from your favourite film or game.

Pair your Uniti with any compatible Bluetooth device for simple highquality playback of music from that device.

Stream music from your iPhone, iPad or iPod Touch or from iTunes and Apple Music.

Wireless Updates Connect your smartphone, tablet, memory stick or USB hard drive via the front or back panel USB connections for playback and charging of devices.

Play back lossless music files in WAV, FLAC, AIFF and ALAC formats or stream MP3, AAC and Ogg Vorbis. All Uniti players also support DSD64 & 128 playback with gapless seek to time on all file formats.