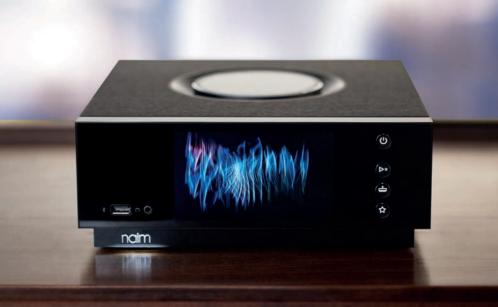

Your music collection reimagined with Uniti.

Uniti

The new Uniti family has been created with three all-in-one players and a server: the reference audiophile Uniti Nova, the versatile CD playing and ripping Uniti Star and the superb compact yet powerful Uniti Atom

The new signature digitally controlled analogue volume dial, inspired by our reference Statement amplification system, is just one of the features in this beautifully engineered brushed aluminium chassis. It also boasts extruded heatsinks for thermal stability and a highly-polished full colour LCD glass display providing you with rich imagery of your favourite album artwork. Impeccably crafted with materials chosen to be in complete service of sound, Uniti is alive with unique visual contrasts that make it a masterpiece of industrial design.

### Uniti Atom

Uniti Atom is a beautiful compact multi-source music player that will seduce you with its amazing sound quality and outstanding aesthetics. Its 40W integrated amplifier and high resolution music streaming capabilities will flood your room with incredible sound.