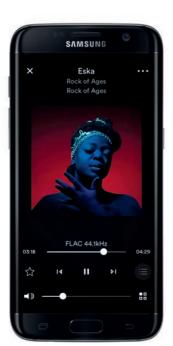

### **Command Your Music**

The custom Naim app gives you effortless control over individual or multiple Uniti products

Access all your music including favourite radio stations, streaming services and playlists, explore artist discographies and biographies, and update your system wirelessly with a single tap.

#### **Bi-Directional Remote Control**

Uniti all-in-one players have a full colour LCD display with a proximity sensor that wakes up on approach, accompanied by a bi-directional intelligent remote control giving you complete freedom of movement. Our new remote pairs with your Uniti product as soon as it's out of the box and turned on; its clean lines contain versatile functionality and beautiful white backlit buttons and is an intrinsic part of new Uniti.