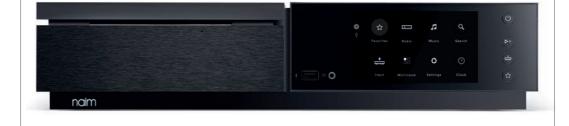

### Inside Uniti all-in-one Players

Everything about new Uniti has been scrutinised to achieve the best sound quality. It's far more powerful, has masses of memory, will adapt to new technology and seamlessly integrates across Naim's existing product range

The new signature digitally controlled analogue volume dial, inspired by our reference Statement amplification system, is just one of the features in this beautifully engineered brushed aluminium chassis. It also boasts extruded heatsinks for thermal stability and a highly-polished full colour LCD glass display providing you with rich imagery of your favourite album artwork. Impeccably crafted with materials chosen to be in complete service of sound, Uniti is alive with unique visual contrasts that make it a masterpiece of industrial design.

#### **Functional Symmetry**

All functional elements are as embedded into the core design DNA of Uniti as much as possible. The CD slot feature is presented as a bold split line, the display is presented as a whole cheek, the heatsinks are captured within the overall footprint and the logo bar embedded into the base. The combination is a visually clean, beautifully finished enclosure built to the highest levels of precision.