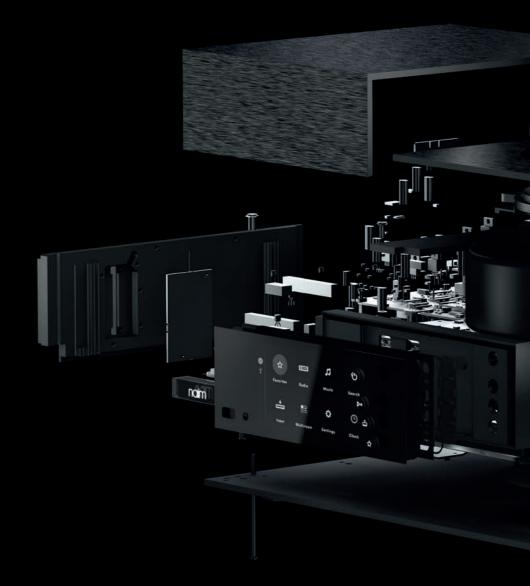

We have gone to extraordinary lengths to maximise the quality of digital music streams. Uniti is running on a completely new Naim designed and built streaming platform. The range is the result of significant investment in time and people within our audio laboratories – every component and material was put under the microscope, questioned, refined or replaced with new custom parts at every stage. Uniti's unique and very powerful 40-bit SHARC DSP is so phenomenally accurate that it performs a staggering 2.7 billion calculations per second, giving it enough power to resolve the most complex music signals with ease.

Extreme care has been taken by our highly trained engineers to protect sensitive components in the audio signal path from digital circuitry – isolated circuit boards for both analogue and digital signals, optical isolators to transfer information between the two sides of the products and careful testing and analysis by our audio experts to catch any stray interference.

Driving this digital innovation is a Class A/B integrated amplifier based on the design of one of our most iconic and best-loved integrated amps – the NAIT. This iconic analogue technology is the beating heart within each Uniti system. Running twice as fast as its predecessor; it is an amplifier that has all the distilled audio engineering know-how behind it. A large toroidal transformer sits at the centre of each Uniti system providing vital fuel, allowing the audio electronics to shine by converting a noisy mains supply into a high-calibre power source.

Each system has been designed and painstakingly hand-built in Salisbury with completely new build techniques developed by our engineers, Uniti dedicated technicians and individual cells to create each player from the ground up.

### Inside Uniti all-in-one Players

Everything about new Uniti has been scrutinised to achieve the best sound quality. It's far more powerful, has masses of memory, will adapt to new technology and seamlessly integrates across Naim's existing product range