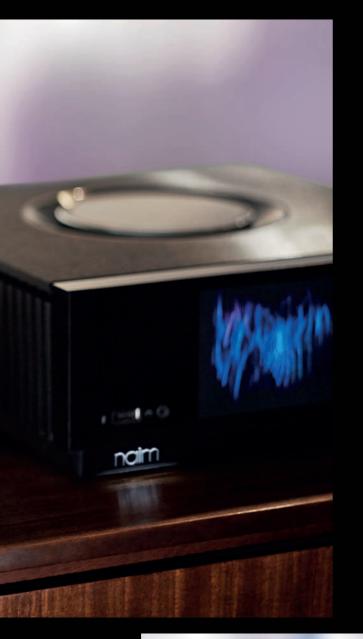

Your music collection reimagined with Uniti.

Uniti

The new Uniti family has been created with three all-in-one players and a server: the reference audiophile Uniti Nova, the versatile CD playing and ripping Uniti Star and the superb compact yet powerful Uniti Atom

The new signature digitally controlled analogue volume dial, inspired by our reference Statement amplification system, is just one of the features in this beautifully engineered brushed aluminium chassis. It also boasts extruded heatsinks for thermal stability and a highly-polished full colour LCD glass display providing you with rich imagery of your favourite album artwork. Impeccably crafted with materials chosen to be in complete service of sound, Uniti is alive with unique visual contrasts that make it a masterpiece of industrial design.