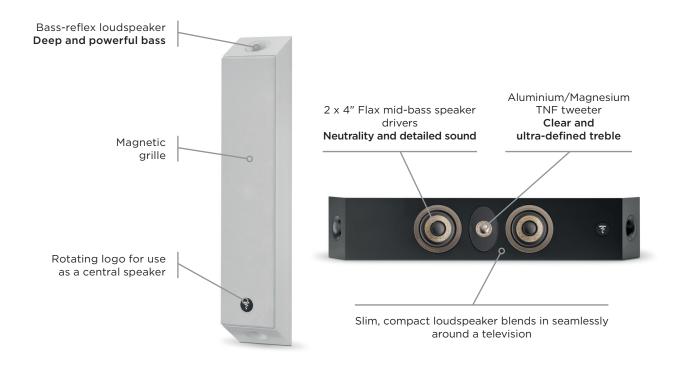

## Product sheet

On Wall 301 is an on-wall loudspeaker designed for both Home Cinema and stereo usage. Its elegant, discreet design as well as outstanding sound performance for its size make it an extremely attractive proposition. Made in France, its Flax speaker drivers deliver impressive levels of realism: voices are incredibly clear and the sound extremely detailed. Available in two finishes (White High Gloss or Black Satin), it blends seamlessly into interiors, around a television.

## **Key points**

- Slim and compact on-wall loudspeaker, attaches perfectly to the wall, around your TV (perfect for screens up to 60")
- Outstanding sound performance for its size: details, dynamics and good bass extension
- Speaker drivers developed and manufactured in France
- Two finishes available: White High Gloss or Black Satin
- Very quick and easy to mount on the wall
- Compatible with the built-in 300 Series, Flax Dome and the Aria range for an all-round Focal system
- Stand available as an accessory (White or Black finish). Sold in pairs

| Type                          | 2-way loudspeaker                                                      |
|-------------------------------|------------------------------------------------------------------------|
| Drivers                       | $2 \times 4$ " (100mm) Flax MidBass $1 \times 1$ " (25mm) Tweeter TNF  |
| Sensitivity (2.83V/1m)        | 87dB                                                                   |
| Frequency response (±3dB)     | 53Hz - 28kHz                                                           |
| Low frequency point (-6dB)    | 44Hz                                                                   |
| Nominal impedance             | 8 Ω                                                                    |
| Minimum impedance             | 5.5 Ω                                                                  |
| Recommanded amplifier power   | 25 - 130W                                                              |
| Crossover frequency           | 2,500Hz                                                                |
| Dimensions (HxWxD)            | 31 <sup>1/2</sup> x6 <sup>1/8</sup> x3 <sup>9/16</sup> " (80x15.5x9cm) |
| Net weight (unit with grille) | 13lbs (5.9kg)                                                          |
| Packaging dimensions (HxWxD)  | 35 <sup>13/16</sup> x11 <sup>13/16</sup> x9 <sup>1/16</sup> "          |
| Net weight (with packaging)   | 7.7kg                                                                  |