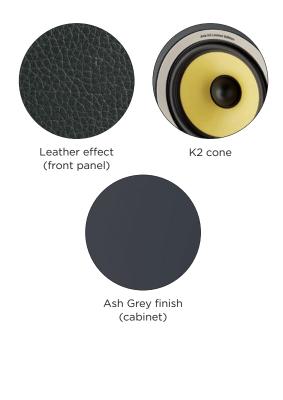

## Product sheet

The Aria K2 906 bookshelf loudspeaker is characterised by tremendous acoustic performance and high perceived value thanks to its quality materials and premium Ash Grey finish. This 2-way loudspeaker showcases all the qualities of the K2 cone: precision, dynamics and high power handling. Aria K2 906 is recommended for rooms from 161.46ft² (15m²) and a listening distance of around 8.2ft (2.5m).

## Key points

- K2 sandwich cone in aramid fibre.
- Dynamic, expressive speaker drivers developed and manufactured in France by Focal.
- Premium Ash Grey finish: an exclusive finish chosen from the Utopia III Evo line.
- Leather effect front panel.