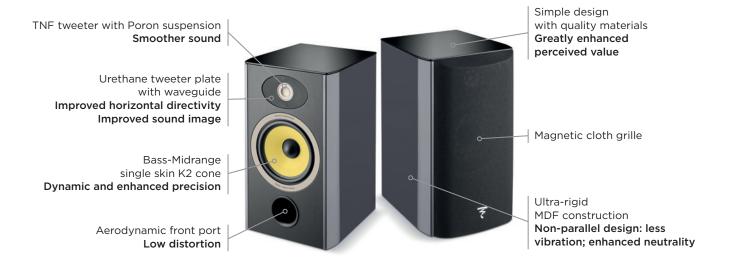

## Product sheet

The Aria K2 906 bookshelf loudspeaker is characterised by tremendous acoustic performance and high perceived value thanks to its quality materials and premium Ash Grey finish. This 2-way loudspeaker showcases all the qualities of the K2 cone: precision, dynamics and high power handling. Aria K2 906 is recommended for rooms from 161.46ft² (15m²) and a listening distance of around 8.2ft (2.5m).

## Key points

- K2 sandwich cone in aramid fibre.
- Dynamic, expressive speaker drivers developed and manufactured in France by Focal.
- Premium Ash Grey finish: an exclusive finish chosen from the Utopia III Evo line.
- Leather effect front panel.